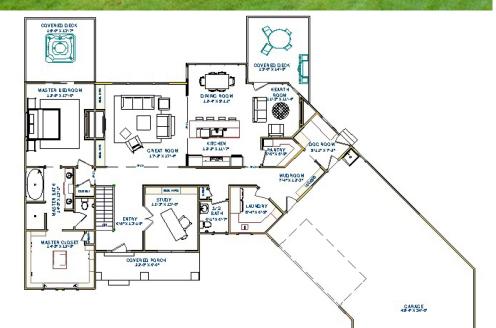

## **DEL MAR**

3,911 sf Bedrooms 3 Bathrooms 2 full 1 half

WHERE QUALITY MATTERS!

Front Elevation Design and Floor Plans are for illustration purposes only. All room sizes and elevation details may vary per buyer contract, we will tailor it to fit your needs. The formal plan designed specifically for the buyer which includes the front elevation design and floor plans is what the contract between the future homeowner and the builder is based on. This design is the sole property of Dave Dusendang Custom Homes and may not be copied without written permission.