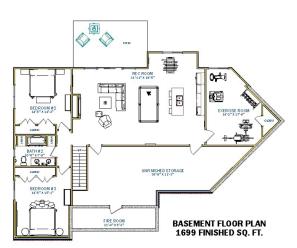

## **DEL MAR**

3,911 sf Bedrooms 3 Bathrooms 2 full 1 half

WHERE QUALITY MATTERS!

Front Elevation Design and Floor Plans are for illustration purposes only. All room sizes and elevation details may vary per buyer contract, we will tailor it to fit your needs. The formal plan designed specifically for the buyer which includes the front elevation design and floor plans is what the contract between the future homeowner and the builder is based on. This design is the sole property of Dave Dusendang Custom Homes and may not be copied without written permission.