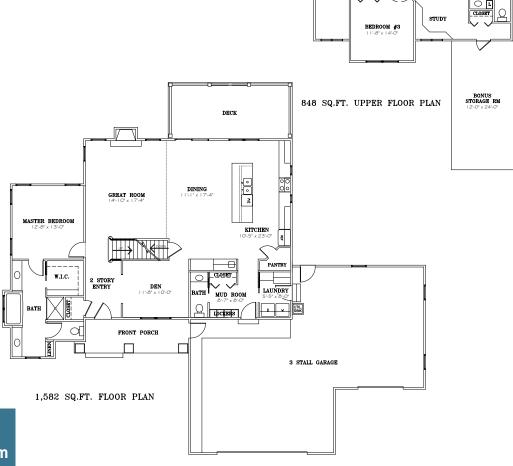

## HIGHCREST

2,430 sf Bedrooms | 3 Bathrooms | 2 full 1 half

WHERE QUALITY MATTERS!

Front Elevation Design and Floor Plans are for illustration purposes only. All room sizes and elevation details may vary per buyer contract. The formal plan designed specifically for the buyer which includes the front elevation design and floor plans with actual designs is what the contract between the future homeowner and the builder is based on. This design is the sole property of Dave Dusendang Custom Homes and may not be copied without written permission.

Dusendang Custom Homes www.davedusendanghomes.com 616.874.7085

BEDROOM #2

LOFT

OPEN TO BELOW