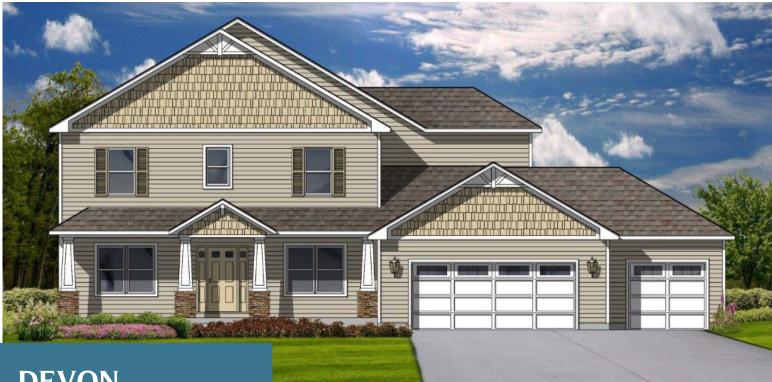

## DEVON

2.868 sf Bedrooms Bathrooms 2 full 1 half

WHERE QUALITY MATTERS!

Dave Dusendang CUSTOM HOMES

Front Elevation Design and Floor Plans are for illustration purposes only. All room sizes and elevation details may vary per buyer contract. The formal plan designed specifically for the buyer which includes the front elevation design and floor plans with actual designs is what the contract between the future homeowner and the builder is based on. This design is the sole property of Dave Dusendang Custom Homes and may not be copied without written permission.