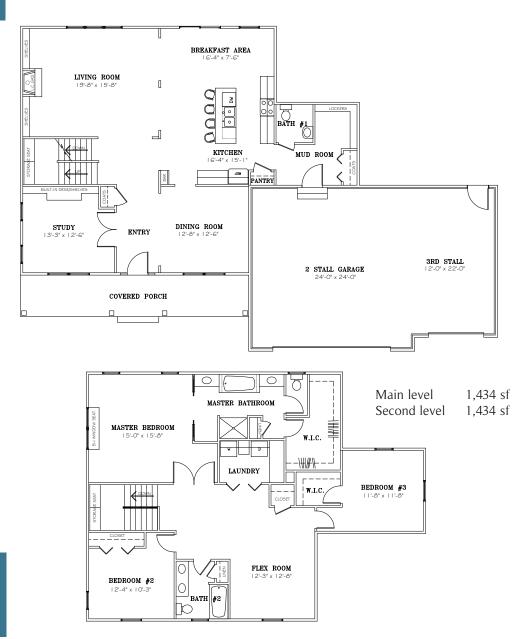

## DEVON

2.868 sf Bedrooms Bathrooms 2 full 1 half

WHERE QUALITY MATTERS!

Dave Dusendang CUSTOM HOMES

Front Elevation Design and Floor Plans are for illustration purposes only. All room sizes and elevation details may vary per buyer contract. The formal plan designed specifically for the buyer which includes the front elevation design and floor plans with actual designs is what the contract between the future homeowner and the builder is based on. This design is the sole property of Dave Dusendang Custom Homes and may not be copied without written permission.